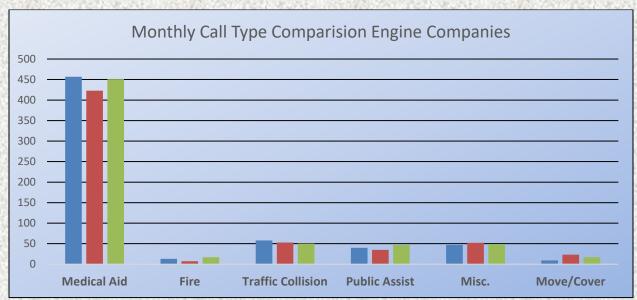

## El Dorado County Fire Protection District

Station 25 Run Statistics March 2024

ENGINE 25: 303 Total Calls Medical Aid- 235 Fire- 2 Traffic Collision- 12 Public Assist - 17 Misc. - 29 Move/Cover- 8 MEDIC 25: 301 Total Calls Medical Aid- 243 Fire- 6 Traffic Collision- 7 Transfer -11 Misc.- 6 Move/Cover - 28

### **Engine 25 Monthly Statistics Comparison**