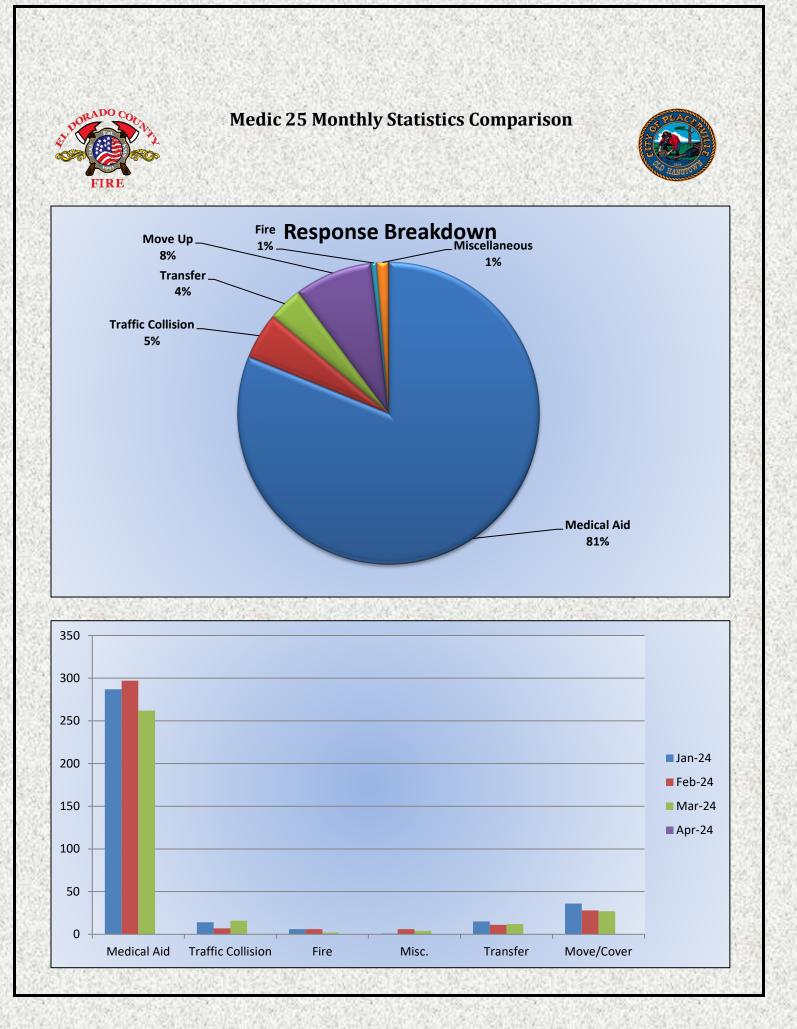

## El Dorado County Fire Protection District

Station 25 Run Statistics March 2024

ENGINE 25: 303 Total Calls Medical Aid- 235 Fire- 2 Traffic Collision- 12 Public Assist - 17 Misc. - 29 Move/Cover- 8 MEDIC 25: 301 Total Calls Medical Aid- 243 Fire- 6 Traffic Collision- 7 Transfer -11 Misc.- 6 Move/Cover - 28

### **Engine 25 Monthly Statistics Comparison**