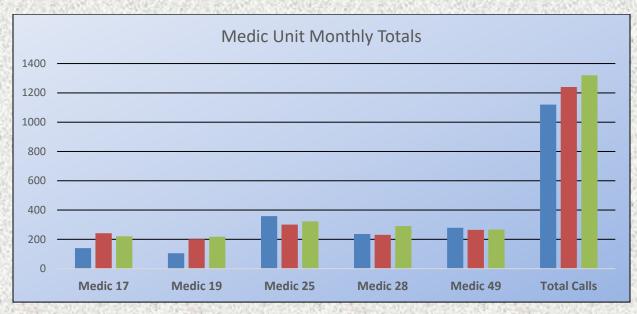

# El Dorado County Fire Protection District

Total Responses for Medic Units: 1,320