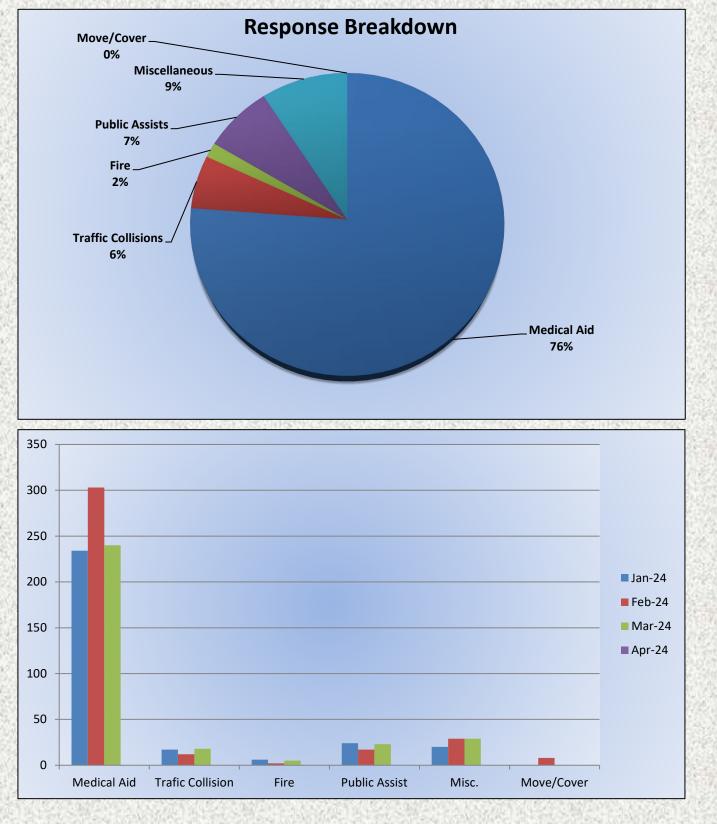

# El Dorado County Fire Protection District

Total Responses for Medic Units: 1,320