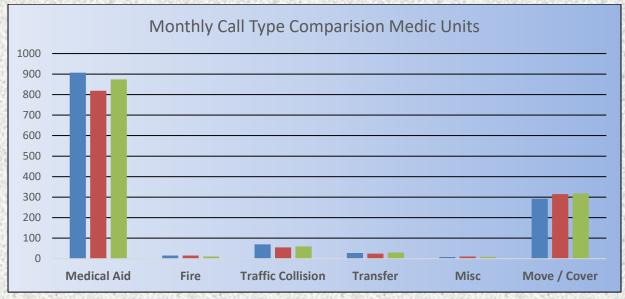

# El Dorado County Fire Protection District

Total Responses for Medic Units: 1,320