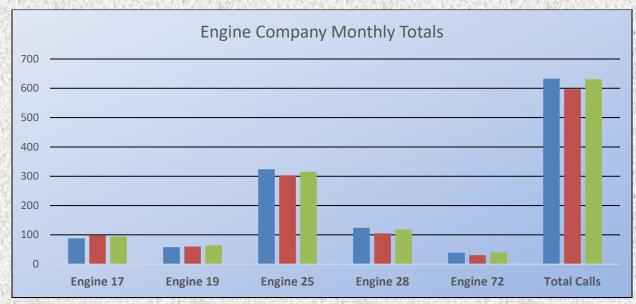

#### Monthly Run Statistics and Call Break Down March 2024 Engine Companies and Medic Units

#### **Total Responses for Engine Companies: 631**